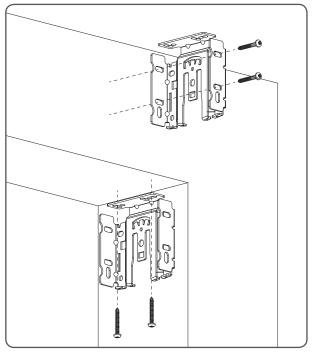

## **Installation RC-MA70**

Read the instructions carefully before assembling and using the product. Assembling process can be completed by non-professionals. For indoor use only.

- Young children can strangle in the loop of pull cords, chains and tapes, and cords that operate window coverings.
- To avoid strangulation and entanglement, keep cords out of the reach of young children. Cords may become wrapped around a child's neck
  Move beds, cots and furniture away from window covering cords.
- Do not tie cords together. Make sure cords do not twist together and form a loop.













**ABSOLUTE ROLLER BLIND 2.0** INST\_RC-MA70\_R1\_GB0

## Installation





## Intermediate installation