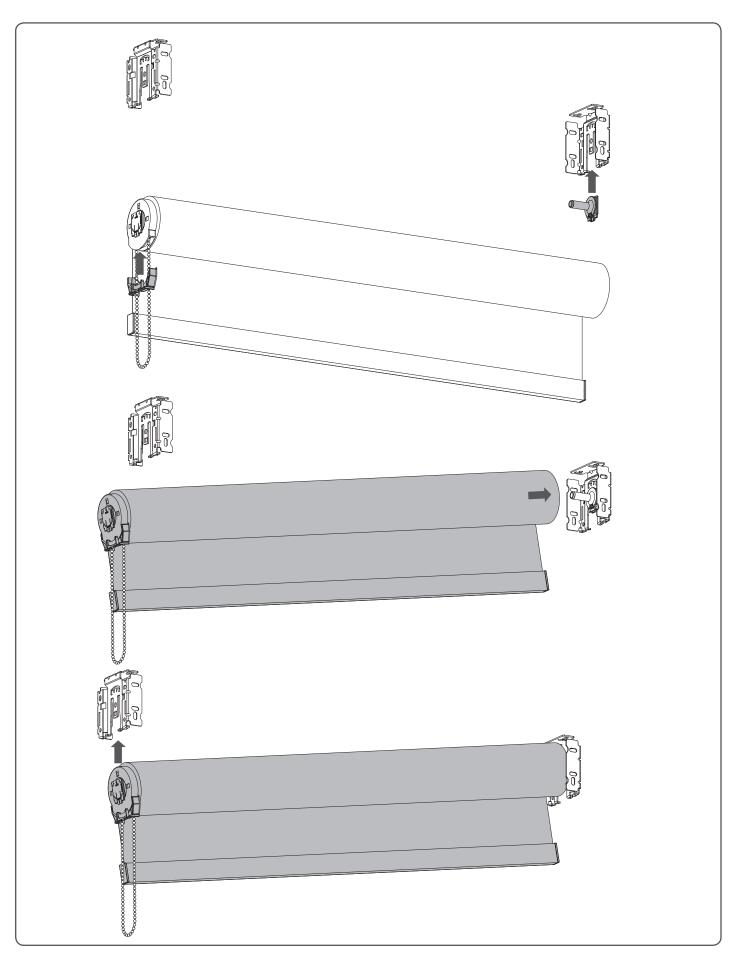

## **Installation RC-MA70**

Read the instructions carefully before assembling and using the product. Assembling process can be completed by non-professionals. For indoor use only.

- Young children can strangle in the loop of pull cords, chains and tapes, and cords that operate window coverings.
- To avoid strangulation and entanglement, keep cords out of the reach of young children. Cords may become wrapped around a child's neck
  Move beds, cots and furniture away from window covering cords.
- Do not tie cords together. Make sure cords do not twist together and form a loop.













**ABSOLUTE ROLLER BLIND 2.0** INST\_RC-MA70\_R1\_GB0

## Installation





## Intermediate installation