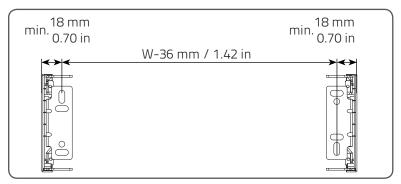

## **Installation RC-MA70**

Read the instructions carefully before assembling and using the product. Assembling process can be completed by non-professionals. For indoor use only.

- Young children can strangle in the loop of pull cords, chains and tapes, and cords that operate window coverings.
- To avoid strangulation and entanglement, keep cords out of the reach of young children. Cords may become wrapped around a child's neck
  Move beds, cots and furniture away from window covering cords.
- Do not tie cords together. Make sure cords do not twist together and form a loop.













**ABSOLUTE ROLLER BLIND 2.0** INST\_RC-MA70\_R1\_GB0

## Installation





## Intermediate installation