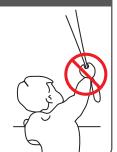

## **Installation RC-MA70**

Read the instructions carefully before assembling and using the product. Assembling process can be completed by non-professionals. For indoor use only.

- Young children can strangle in the loop of pull cords, chains and tapes, and cords that operate window coverings.
- To avoid strangulation and entanglement, keep cords out of the reach of young children. Cords may become wrapped around a child's neck
  Move beds, cots and furniture away from window covering cords.
- Do not tie cords together. Make sure cords do not twist together and form a loop.