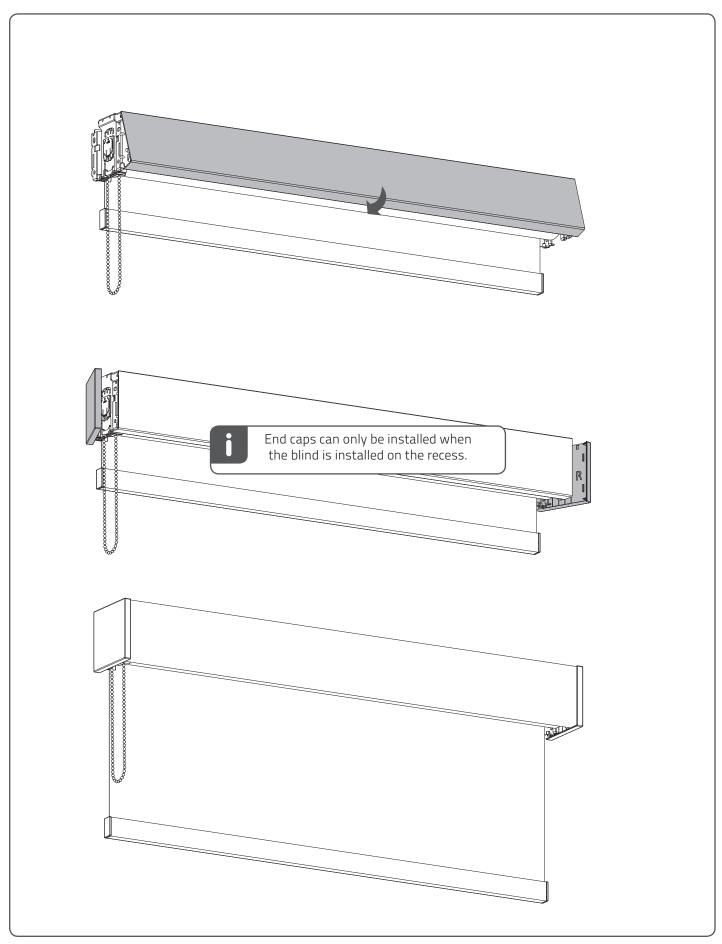

## **Installation RC-MA70**

Read the instructions carefully before assembling and using the product. Assembling process can be completed by non-professionals. For indoor use only.

- Young children can strangle in the loop of pull cords, chains and tapes, and cords that operate window coverings.
- To avoid strangulation and entanglement, keep cords out of the reach of young children. Cords may become wrapped around a child's neck
  Move beds, cots and furniture away from window covering cords.
- Do not tie cords together. Make sure cords do not twist together and form a loop.













**ABSOLUTE ROLLER BLIND 2.0** INST\_RC-MA70\_R1\_GB0

## Installation





## Intermediate installation