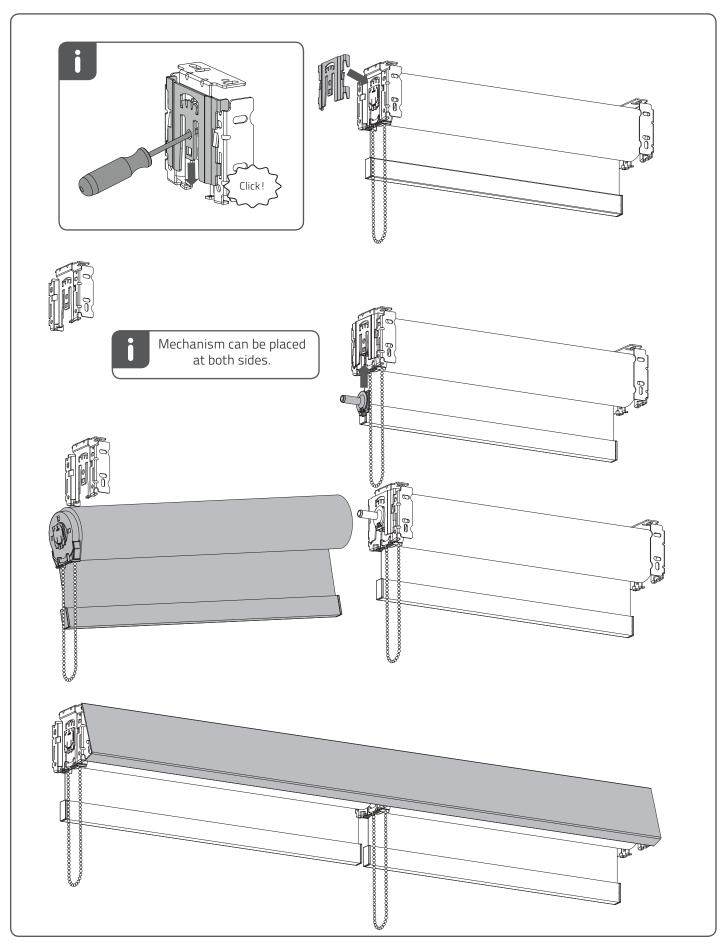

## **Installation RC-MA70**

Read the instructions carefully before assembling and using the product. Assembling process can be completed by non-professionals. For indoor use only.

- Young children can strangle in the loop of pull cords, chains and tapes, and cords that operate window coverings.
- To avoid strangulation and entanglement, keep cords out of the reach of young children. Cords may become wrapped around a child's neck
  Move beds, cots and furniture away from window covering cords.
- Do not tie cords together. Make sure cords do not twist together and form a loop.













**ABSOLUTE ROLLER BLIND 2.0** INST\_RC-MA70\_R1\_GB0

## Installation





## Intermediate installation