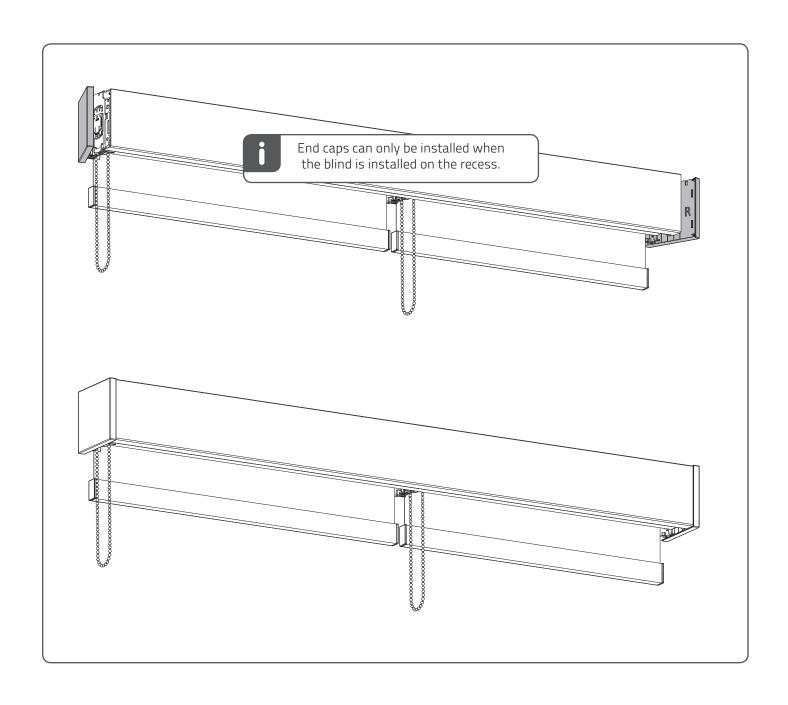

## **Installation RC-MA70**

Read the instructions carefully before assembling and using the product. Assembling process can be completed by non-professionals. For indoor use only.

- Young children can strangle in the loop of pull cords, chains and tapes, and cords that operate window coverings.
- To avoid strangulation and entanglement, keep cords out of the reach of young children. Cords may become wrapped around a child's neck
  Move beds, cots and furniture away from window covering cords.
- Do not tie cords together. Make sure cords do not twist together and form a loop.













**ABSOLUTE ROLLER BLIND 2.0** INST\_RC-MA70\_R1\_GB0

## Installation





## Intermediate installation